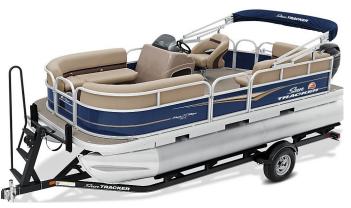

### ARE GIVING YOU A CHANCE AT A: 2022 SUN TRACKER PARTY BARGE 18 DLX - With Trailer!

**<u>Prize:</u>** The grand prize is a 2022 Sun Tracker Party Barge 18 DLX - with a single-axle trailer. All tax, title, and other fees are the responsibility of the winner. No cash substitute is available. Mueller Roofing Distributors reserves the right to transport the boat during the contest. This may affect the condition when won, and the boat will be awarded "as-is." Additional runner-up prizes will be given to members of Group A & B who did not win the boat, including unique prizes for three finalists who did not win the grand prize.